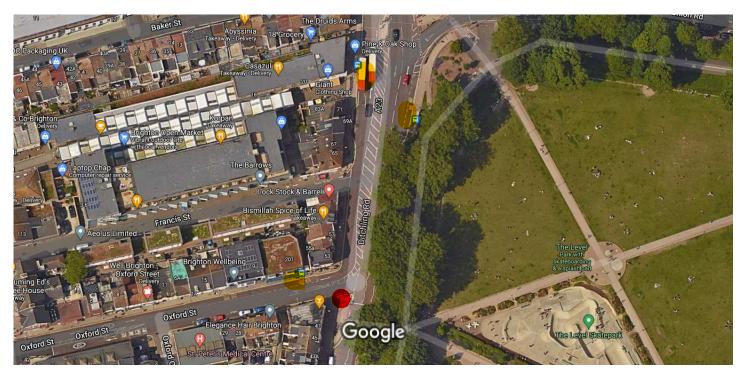

| 1189 | Oxford Street/Ditchling Road | Oxford Street (Open Market)  | Eastbound  | Υ |
|------|------------------------------|------------------------------|------------|---|
| 1189 | Oxford Street/Ditchling Road | Ditchling Road (Open Market) | Northbound | Υ |
| 1189 | Oxford Street/Ditchling Road | Ditchling Road (Open Market) | Southbound | Υ |