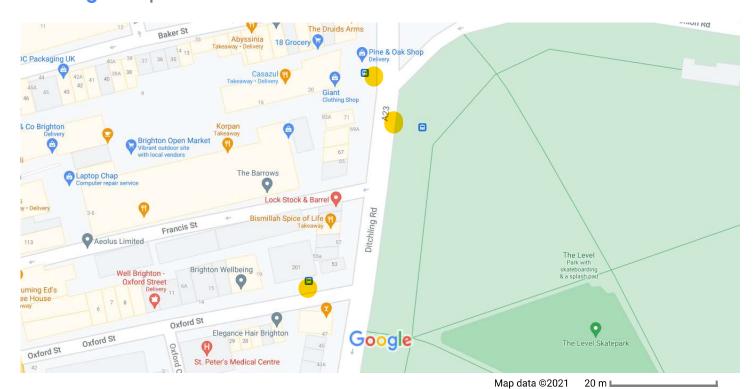

| 1189 | Oxford Street/Ditchling Road | Oxford Street (Open Market)  | Eastbound  | Υ |
|------|------------------------------|------------------------------|------------|---|
| 1189 | Oxford Street/Ditchling Road | Ditchling Road (Open Market) | Northbound | Υ |
| 1189 | Oxford Street/Ditchling Road | Ditchling Road (Open Market) | Southbound | Υ |